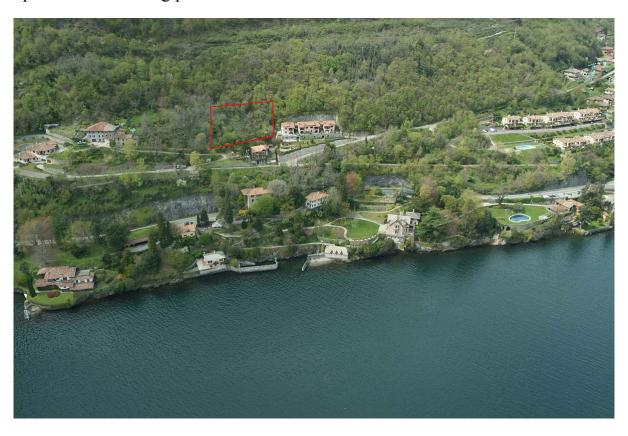

## Unique panoramic building plot on Lake Como

## **General charecteristics**

Unique opportunity!

One of the last available building plots in a prestigious tourist area with panoramic views of the lake and within walking distance to the waterfront.

The land plot of about 4000 sq.m.

: Unique panoramic building plot on Lake Como

: Italy Lake Como Менаджо

: Unique panoramic building plot on Lake Como

: Italy Lake Como Менаджо

· INTERNATIONAL REAL ESTATE SINCE 1984 ·