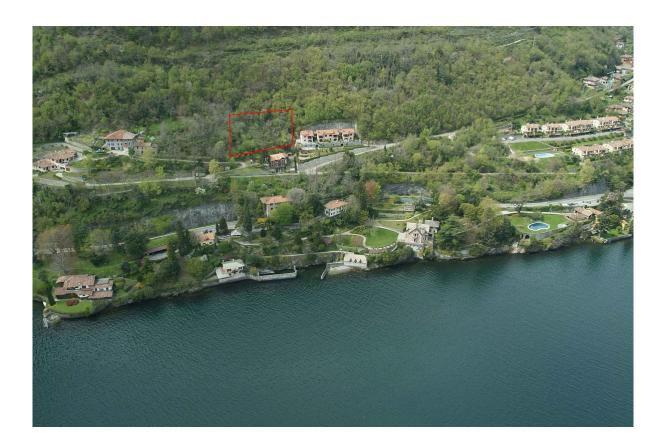

## Unique panoramic building plot on Lake Como

## **General charecteristics**

Unique opportunity!

One of the last available building plots in a prestigious tourist area with panoramic views of the lake and within walking distance to the waterfront.

The land plot of about 4000 sq.m.

: Unique panoramic building plot on Lake Como

: Italy Lake Como Менаджо

: Unique panoramic building plot on Lake Como

: Italy Lake Como Менаджо

· INTERNATIONAL REAL ESTATE SINCE 1984 ·