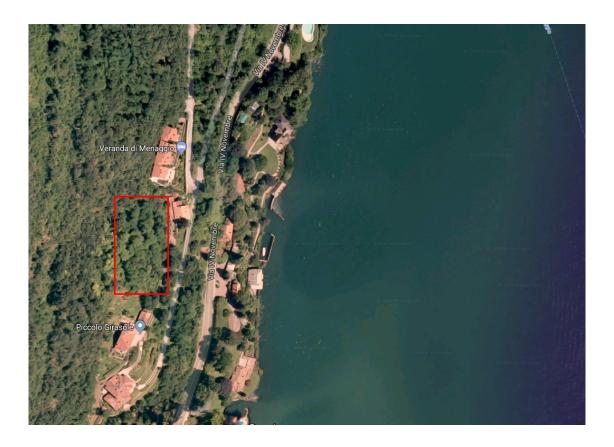

## Unique panoramic building plot on Lake Como

## **General charecteristics**

Unique opportunity!

One of the last available building plots in a prestigious tourist area with panoramic views of the lake and within walking distance to the waterfront.

The land plot of about 4000 sq.m.

: Unique panoramic building plot on Lake Como

: Italy Lake Como Менаджо

: Unique panoramic building plot on Lake Como

: Italy Lake Como Менаджо

· INTERNATIONAL REAL ESTATE SINCE 1984 ·