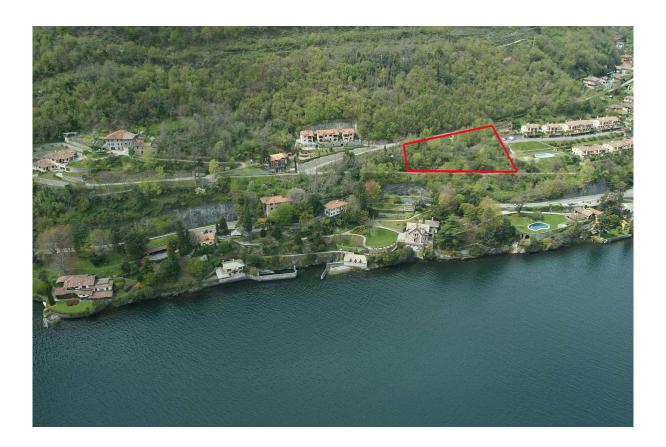

## General charecteristics

Unique opportunity!

One of the last available building plots in a prestigious tourist area with panoramic views of the lake and within walking distance to the waterfront.

The land plot of about 3500 sq. M.

| GENERAL INFORMATION           | OPTIONS                             | SPECIAL FEATURES    | INFRASTRUCTURE           |
|-------------------------------|-------------------------------------|---------------------|--------------------------|
| Country Italy                 | External area 3500 m <sup>2</sup>   | View on the water + | Promenade 500 m          |
| Region Lake Como              | Building volume 1750 m <sup>3</sup> | Pool -              | Aeroport 65 km (MXP)     |
| City Менаджо                  | Built-up area 650 m <sup>2</sup>    | Front line -        | Medical center 1 km      |
| Type Land plot                | Floors above ground level 2         | Terrace/balcony -   | Market 2 km              |
| Conditions Agricultural use   | Floors below ground level 1         | Garage/Parking -    | Fitness club 2 km        |
| Heating Autonomy              | 1,5                                 | Dock -              | Ski resort 60 km         |
| Energy class A+ (< 14 kWh/m2) | _                                   | Private beach -     | Thermal spa resort 60 km |
|                               | _                                   | Panoramic glazing + | Sea 220 km               |
|                               |                                     | Private garden -    | Golf Club 2 km           |
|                               |                                     | Common garden -     |                          |
|                               |                                     | Furniture -         |                          |
|                               |                                     | Guest parking -     |                          |
|                               |                                     | Gym / Spa -         | _                        |
|                               |                                     | Banqueting hall -   | _                        |
|                               |                                     | City center -       | _                        |
|                               |                                     | Ready project -     | _                        |