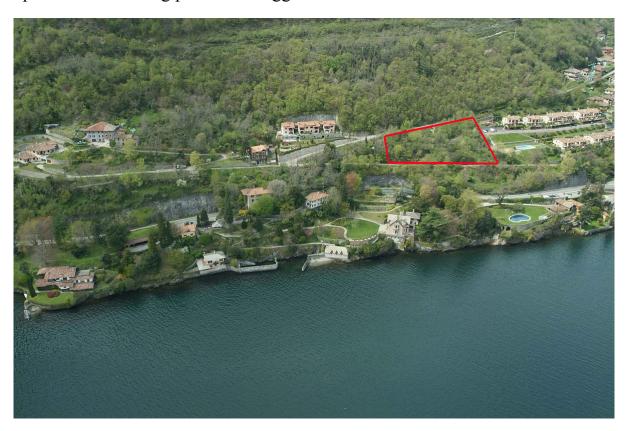

## General charecteristics

Unique opportunity!

One of the last available building plots in a prestigious tourist area with panoramic views of the lake and within walking distance to the waterfront.

The land plot of about 3500 sq. M.

| GENERAL INFORMATION           | OPTIONS                             | SPECIAL FEATURES    | INFRASTRUCTURE           |
|-------------------------------|-------------------------------------|---------------------|--------------------------|
| Country Italy                 | External area 3500 m <sup>2</sup>   | View on the water + | Promenade 500 m          |
| Region Lake Como              | Building volume 1750 m <sup>3</sup> | Pool -              | Aeroport 65 km (MXP)     |
| City Менаджо                  | Built-up area 650 m <sup>2</sup>    | Front line -        | Medical center 1 km      |
| Type Land plot                | Floors above ground level 2         | Terrace/balcony -   | Market 2 km              |
| Conditions Agricultural use   | Floors below ground level 1         | Garage/Parking -    | Fitness club 2 km        |
| Heating Autonomy              | 1,5                                 | Dock -              | Ski resort 60 km         |
| Energy class A+ (< 14 kWh/m2) | _                                   | Private beach -     | Thermal spa resort 60 km |
|                               | _                                   | Panoramic glazing + | Sea 220 km               |
|                               |                                     | Private garden -    | Golf Club 2 km           |
|                               |                                     | Common garden -     |                          |
|                               |                                     | Furniture -         |                          |
|                               |                                     | Guest parking -     |                          |
|                               |                                     | Gym / Spa -         | _                        |
|                               |                                     | Banqueting hall -   | _                        |
|                               |                                     | City center -       | _                        |
|                               |                                     | Ready project -     | _                        |