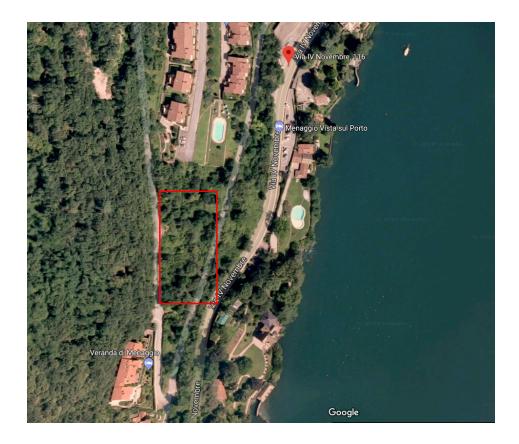

## General charecteristics

Unique opportunity!

One of the last available building plots in a prestigious tourist area with panoramic views of the lake and within walking distance to the waterfront.

The land plot of about 3500 sq. M.

| GENERAL INFORMATION           | OPTIONS                             | SPECIAL FEATURES    | INFRASTRUCTURE           |
|-------------------------------|-------------------------------------|---------------------|--------------------------|
| Country Italy                 | External area 3500 m <sup>2</sup>   | View on the water + | Promenade 500 m          |
| Region Lake Como              | Building volume 1750 m <sup>3</sup> | Pool -              | Aeroport 65 km (MXP)     |
| City Менаджо                  | Built-up area 650 m <sup>2</sup>    | Front line -        | Medical center 1 km      |
| Type Land plot                | Floors above ground level 2         | Terrace/balcony -   | Market 2 km              |
| Conditions Agricultural use   | Floors below ground level 1         | Garage/Parking -    | Fitness club 2 km        |
| Heating Autonomy              | 1,5                                 | Dock -              | Ski resort 60 km         |
| Energy class A+ (< 14 kWh/m2) | _                                   | Private beach -     | Thermal spa resort 60 km |
|                               | _                                   | Panoramic glazing + | Sea 220 km               |
|                               |                                     | Private garden -    | Golf Club 2 km           |
|                               |                                     | Common garden -     |                          |
|                               |                                     | Furniture -         |                          |
|                               |                                     | Guest parking -     |                          |
|                               |                                     | Gym / Spa -         | _                        |
|                               |                                     | Banqueting hall -   | _                        |
|                               |                                     | City center -       | _                        |
|                               |                                     | Ready project -     | _                        |