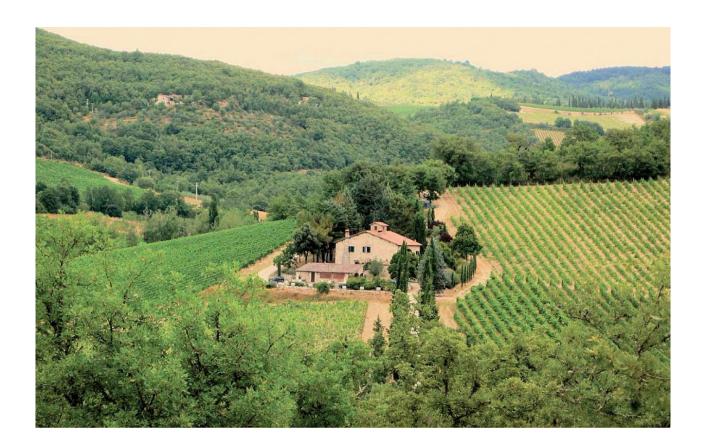

## General charecteristics

A wonderful winery for sale with agritourism, managed by a young family in the municipality of Gaiole in Chianti. Wine sales and tourist accommodation are the main business. In recent years, the wine industry has received many awards. The main countries where they sell their wines are: Italy, Canada, China, France, Germany, Great Britain, Hong Kong, New Zealand, USA #CUT# Land: 12.5 hectares, of which 7 hectares of vines planted in the period 2000-2009: - 5.75 ha for the production of Chianti Classico DOCG - 1.25 ha for IGT production Building: - main building 390 sq.m. - divided into 2 apartments: on the ground floor a spacious hall, entrance, living room, kitchen, 3 bedrooms, 2 bathrooms and utility room; second floor: hall, living room, kitchen, 2 bedrooms, 2 baths. - Building A: Basement - Building B: basement, storage room, bathroom - building C: wine room - Building D: tasting room, room for sale, bathroom.