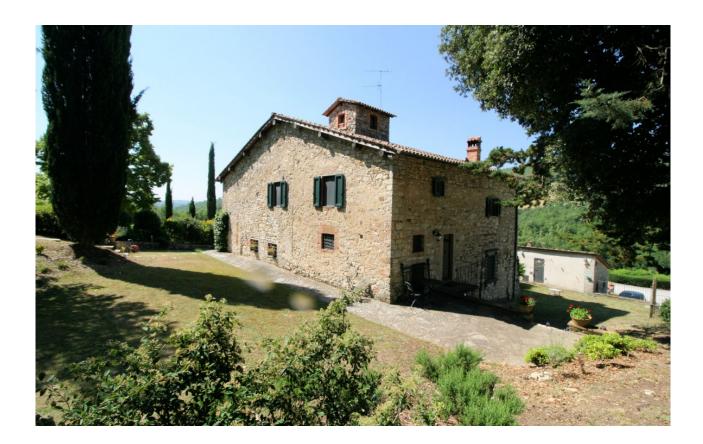

## General charecteristics

A wonderful winery for sale with agritourism, managed by a young family in the municipality of Gaiole in Chianti. Wine sales and tourist accommodation are the main business. In recent years, the wine industry has received many awards. The main countries where they sell their wines are: Italy, Canada, China, France, Germany, Great Britain, Hong Kong, New Zealand, USA #CUT# Land: 12.5 hectares, of which 7 hectares of vines planted in the period 2000-2009: - 5.75 ha for the production of Chianti Classico DOCG - 1.25 ha for IGT production Building: - main building 390 sq.m. - divided into 2 apartments: on the ground floor a spacious hall, entrance, living room, kitchen, 3 bedrooms, 2 bathrooms and utility room; second floor: hall, living room, kitchen, 2 bedrooms, 2 baths. - Building A: Basement - Building B: basement, storage room, bathroom - building C: wine room - Building D: tasting room, room for sale, bathroom.