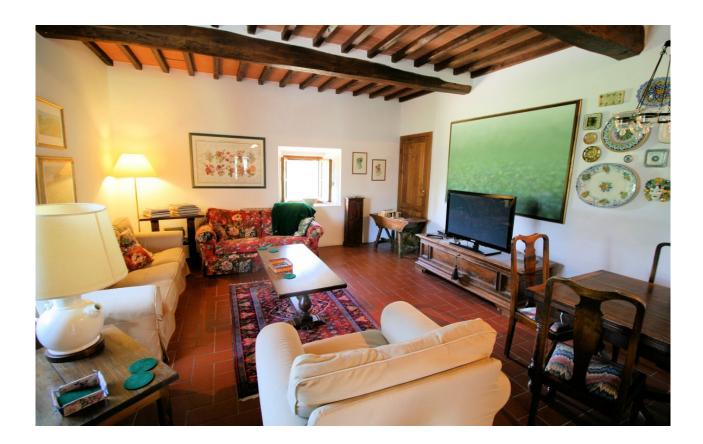

## General charecteristics

A wonderful winery for sale with agritourism, managed by a young family in the municipality of Gaiole in Chianti. Wine sales and tourist accommodation are the main business. In recent years, the wine industry has received many awards. The main countries where they sell their wines are: Italy, Canada, China, France, Germany, Great Britain, Hong Kong, New Zealand, USA #CUT# Land: 12.5 hectares, of which 7 hectares of vines planted in the period 2000-2009: - 5.75 ha for the production of Chianti Classico DOCG - 1.25 ha for IGT production Building: - main building 390 sq.m. - divided into 2 apartments: on the ground floor a spacious hall, entrance, living room, kitchen, 3 bedrooms, 2 bathrooms and utility room; second floor: hall, living room, kitchen, 2 bedrooms, 2 baths. - Building A: Basement - Building B: basement, storage room, bathroom - building C: wine room - Building D: tasting room, room for sale, bathroom.