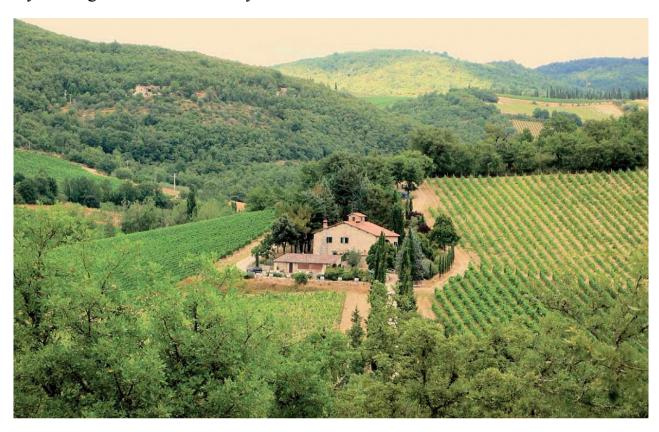

## General charecteristics

A wonderful winery for sale with agritourism, managed by a young family in the municipality of Gaiole in Chianti. Wine sales and tourist accommodation are the main business. In recent years, the wine industry has received many awards. The main countries where they sell their wines are: Italy, Canada, China, France, Germany, Great Britain, Hong Kong, New Zealand, USA #CUT# Land: 12.5 hectares, of which 7 hectares of vines planted in the period 2000-2009: - 5.75 ha for the production of Chianti Classico DOCG - 1.25 ha for IGT production Building: - main building 390 sq.m. - divided into 2 apartments: on the ground floor a spacious hall, entrance, living room, kitchen, 3 bedrooms, 2 bathrooms and utility room; second floor: hall, living room, kitchen, 2 bedrooms, 2 baths. - Building A: Basement - Building B: basement, storage room, bathroom - building C: wine room - Building D: tasting room, room for sale, bathroom.

| GENERAL INFORMATION           | OPTIONS                             | ECONOMIC INDICATORS | INFRASTRUCTURE           |
|-------------------------------|-------------------------------------|---------------------|--------------------------|
| Country Italy                 | Area 385 m <sup>2</sup>             | View on the water - | City center 5 km         |
| Region Tuscany                | External area 125000 m <sup>2</sup> | Pool -              | To railway station 15 km |
| City Gaiole in Chianti        |                                     | Front line -        | Promenade 100 km         |
| Type Farmhouse                | -                                   | Terrace/balcony -   | Aeroport 56 km (FLR)     |
| Conditions Agricultural use   | -                                   | Garage/Parking -    | Market 5 km              |
| Heating Autonomy              | -                                   | Dock -              | Fitness club 6 km        |
| Energy class A+ (< 14 kWh/m2) | -                                   | Private beach -     | Ski resort 90 km         |
|                               | -                                   | Panoramic glazing - | Sea 100 km               |
|                               |                                     | Private garden -    | Golf Club 15 km          |
|                               |                                     | Common garden -     |                          |
|                               |                                     | Furniture -         | _                        |
|                               |                                     | Guest parking -     | _                        |
|                               |                                     | Gym / Spa -         | _                        |
|                               |                                     | Banqueting hall -   | _                        |
|                               |                                     | City center -       | _                        |
|                               |                                     | Ready project -     | _                        |