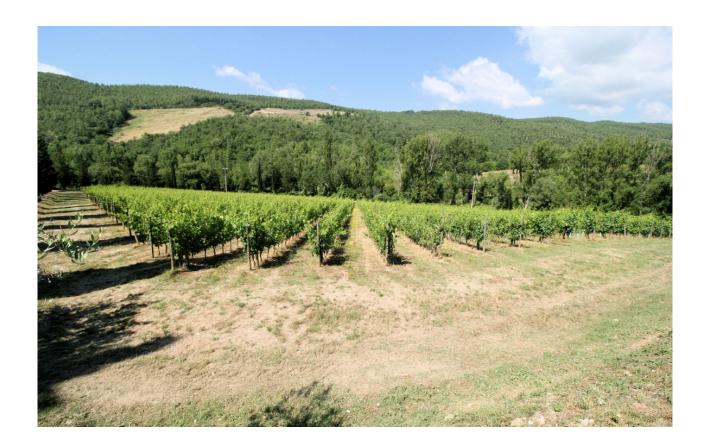

## General charecteristics

A wonderful winery for sale with agritourism, managed by a young family in the municipality of Gaiole in Chianti. Wine sales and tourist accommodation are the main business. In recent years, the wine industry has received many awards. The main countries where they sell their wines are: Italy, Canada, China, France, Germany, Great Britain, Hong Kong, New Zealand, USA #CUT# Land: 12.5 hectares, of which 7 hectares of vines planted in the period 2000-2009: - 5.75 ha for the production of Chianti Classico DOCG - 1.25 ha for IGT production Building: - main building 390 sq.m. - divided into 2 apartments: on the ground floor a spacious hall, entrance, living room, kitchen, 3 bedrooms, 2 bathrooms and utility room; second floor: hall, living room, kitchen, 2 bedrooms, 2 baths. - Building A: Basement - Building B: basement, storage room, bathroom - building C: wine room - Building D: tasting room, room for sale, bathroom.