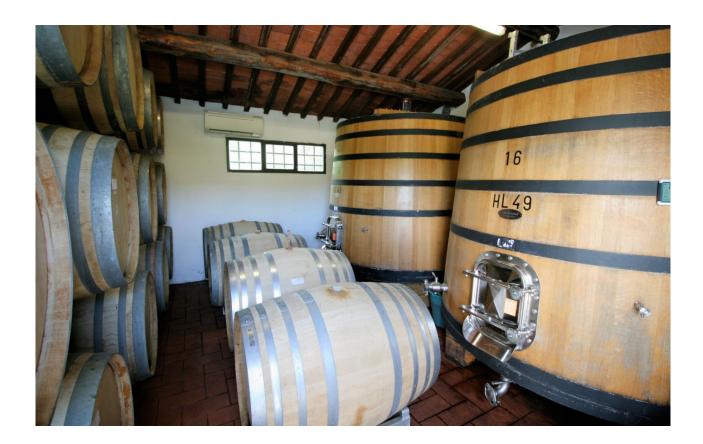

## General charecteristics

A wonderful winery for sale with agritourism, managed by a young family in the municipality of Gaiole in Chianti. Wine sales and tourist accommodation are the main business. In recent years, the wine industry has received many awards. The main countries where they sell their wines are: Italy, Canada, China, France, Germany, Great Britain, Hong Kong, New Zealand, USA #CUT# Land: 12.5 hectares, of which 7 hectares of vines planted in the period 2000-2009: - 5.75 ha for the production of Chianti Classico DOCG - 1.25 ha for IGT production Building: - main building 390 sq.m. - divided into 2 apartments: on the ground floor a spacious hall, entrance, living room, kitchen, 3 bedrooms, 2 bathrooms and utility room; second floor: hall, living room, kitchen, 2 bedrooms, 2 baths. - Building A: Basement - Building B: basement, storage room, bathroom - building C: wine room - Building D: tasting room, room for sale, bathroom.