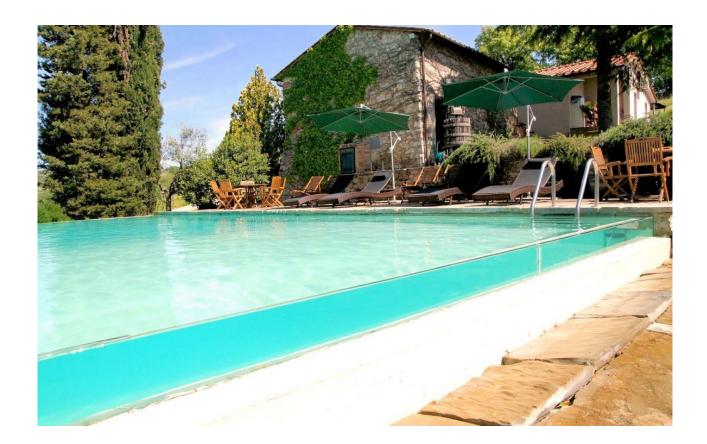

## General charecteristics

A wonderful winery for sale with agritourism, managed by a young family in the municipality of Gaiole in Chianti. Wine sales and tourist accommodation are the main business. In recent years, the wine industry has received many awards. The main countries where they sell their wines are: Italy, Canada, China, France, Germany, Great Britain, Hong Kong, New Zealand, USA #CUT# Land: 12.5 hectares, of which 7 hectares of vines planted in the period 2000-2009: - 5.75 ha for the production of Chianti Classico DOCG - 1.25 ha for IGT production Building: - main building 390 sq.m. - divided into 2 apartments: on the ground floor a spacious hall, entrance, living room, kitchen, 3 bedrooms, 2 bathrooms and utility room; second floor: hall, living room, kitchen, 2 bedrooms, 2 baths. - Building A: Basement - Building B: basement, storage room, bathroom - building C: wine room - Building D: tasting room, room for sale, bathroom.