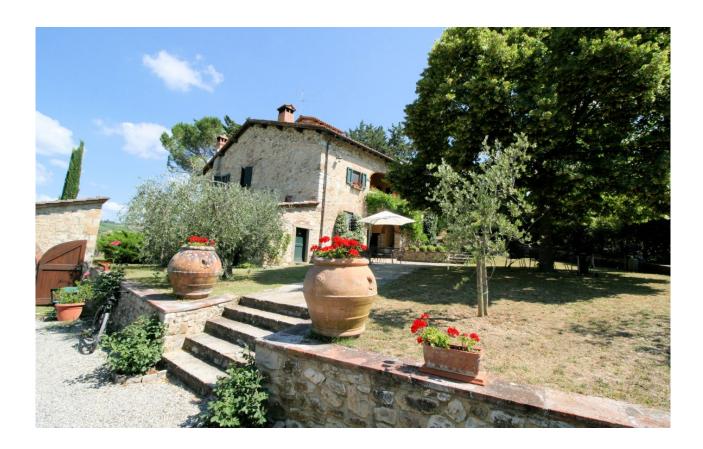

## General charecteristics

A wonderful winery for sale with agritourism, managed by a young family in the municipality of Gaiole in Chianti. Wine sales and tourist accommodation are the main business. In recent years, the wine industry has received many awards. The main countries where they sell their wines are: Italy, Canada, China, France, Germany, Great Britain, Hong Kong, New Zealand, USA #CUT# Land: 12.5 hectares, of which 7 hectares of vines planted in the period 2000-2009: - 5.75 ha for the production of Chianti Classico DOCG - 1.25 ha for IGT production Building: - main building 390 sq.m. - divided into 2 apartments: on the ground floor a spacious hall, entrance, living room, kitchen, 3 bedrooms, 2 bathrooms and utility room; second floor: hall, living room, kitchen, 2 bedrooms, 2 baths. - Building A: Basement - Building B: basement, storage room, bathroom - building C: wine room - Building D: tasting room, room for sale, bathroom.