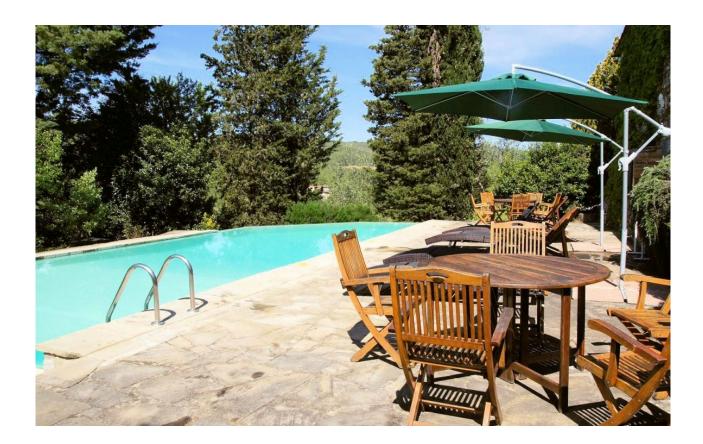

## General charecteristics

A wonderful winery for sale with agritourism, managed by a young family in the municipality of Gaiole in Chianti. Wine sales and tourist accommodation are the main business. In recent years, the wine industry has received many awards. The main countries where they sell their wines are: Italy, Canada, China, France, Germany, Great Britain, Hong Kong, New Zealand, USA #CUT# Land: 12.5 hectares, of which 7 hectares of vines planted in the period 2000-2009: - 5.75 ha for the production of Chianti Classico DOCG - 1.25 ha for IGT production Building: - main building 390 sq.m. - divided into 2 apartments: on the ground floor a spacious hall, entrance, living room, kitchen, 3 bedrooms, 2 bathrooms and utility room; second floor: hall, living room, kitchen, 2 bedrooms, 2 baths. - Building A: Basement - Building B: basement, storage room, bathroom - building C: wine room - Building D: tasting room, room for sale, bathroom.