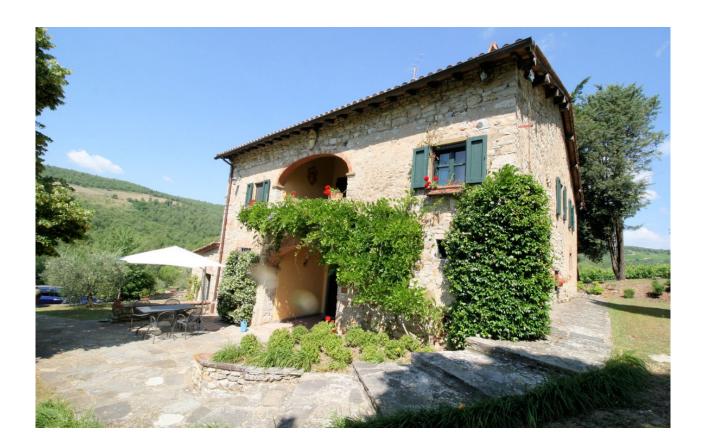

## General charecteristics

A wonderful winery for sale with agritourism, managed by a young family in the municipality of Gaiole in Chianti. Wine sales and tourist accommodation are the main business. In recent years, the wine industry has received many awards. The main countries where they sell their wines are: Italy, Canada, China, France, Germany, Great Britain, Hong Kong, New Zealand, USA #CUT# Land: 12.5 hectares, of which 7 hectares of vines planted in the period 2000-2009: - 5.75 ha for the production of Chianti Classico DOCG - 1.25 ha for IGT production Building: - main building 390 sq.m. - divided into 2 apartments: on the ground floor a spacious hall, entrance, living room, kitchen, 3 bedrooms, 2 bathrooms and utility room; second floor: hall, living room, kitchen, 2 bedrooms, 2 baths. - Building A: Basement - Building B: basement, storage room, bathroom - building C: wine room - Building D: tasting room, room for sale, bathroom.